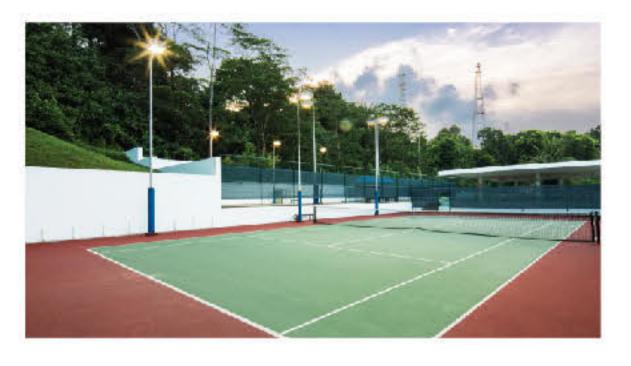

#### Tennis Courts Play at one of our two outdoor-hardcourt tennis

courts with acrylic surfaces or table tennis court located on the hillside, across the Clubhouse.