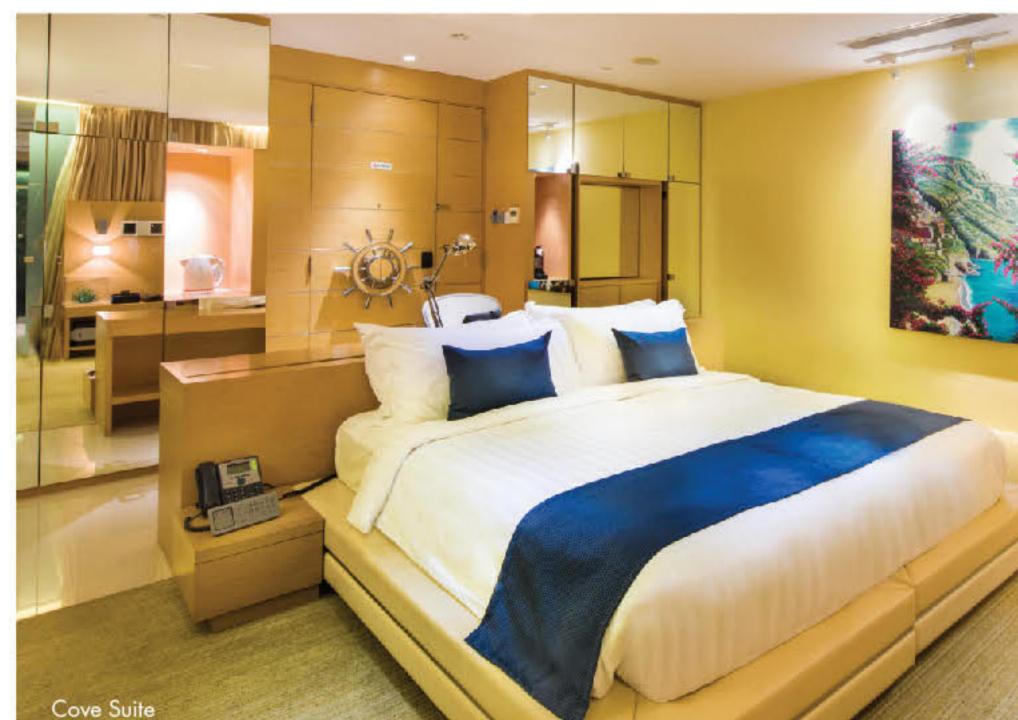

#### Cove Suite 54sqm | Queen

Named after exotic boating destinations, these thematically conceived one-bedroom suites feature a unique layout which will allow you to work, play and rest with ease. Rejuvenate in the spacious bathroom with a standing rain shower or take a soak in the jacuzzi tub.