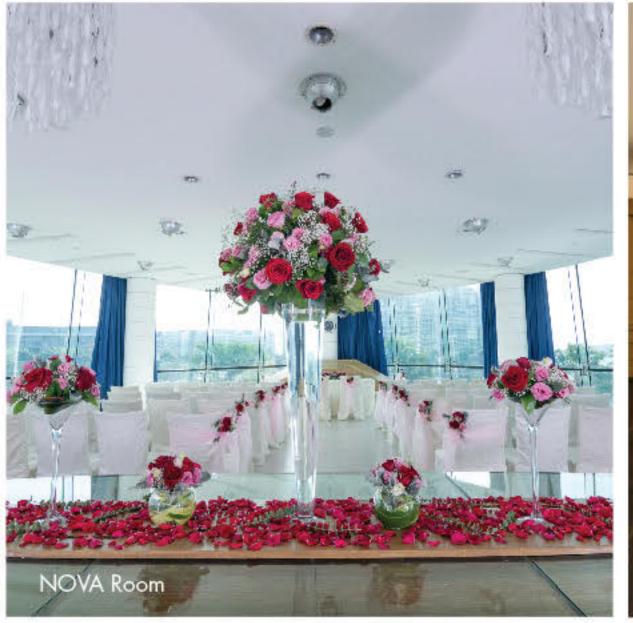

#### NOVA Room

Constructed in the shape of a ship's hull, NOVA is covered with floor to ceiling glass windows that offer a 180° view of the marina and surrounding greenery. Maximum Capacity: 40 persons