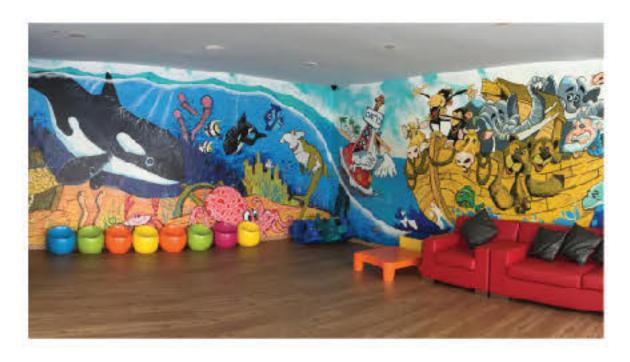

#### Kid's Playroom

A perfect and safe place with inspirational ocean-themed wall mural for children to play and do whatever they want.