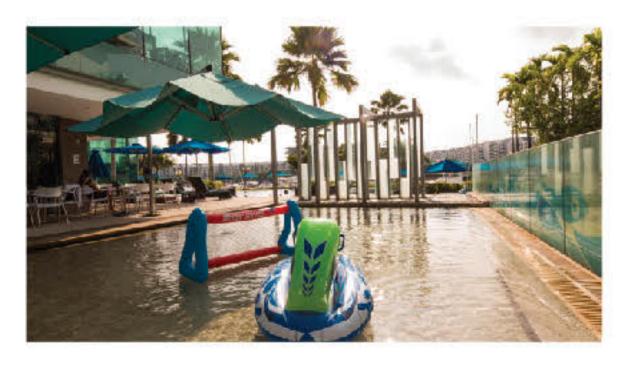

#### Children's Pool

The wading Children's Pool is a great place for children to splash in the water. It is located beside the playground and gives the little ones endless fun.

#### Infinity Pool

The infinity pool boasts spectacular views of the marina and features a pool bar, Jacuzzi and shower facilities perfect for a relaxing day out with the family.