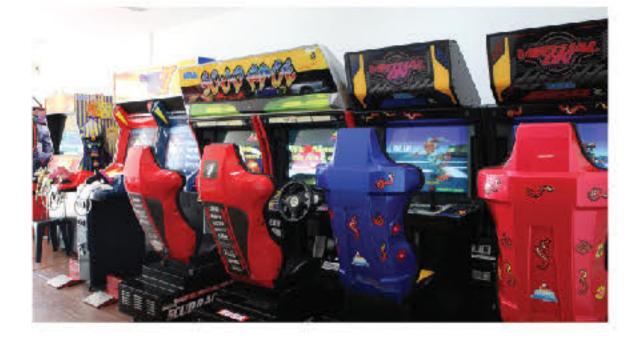

#### Arcade Room

The arcade offers exciting games such as Air Hockey, Racing, first-person shooter games and many more.