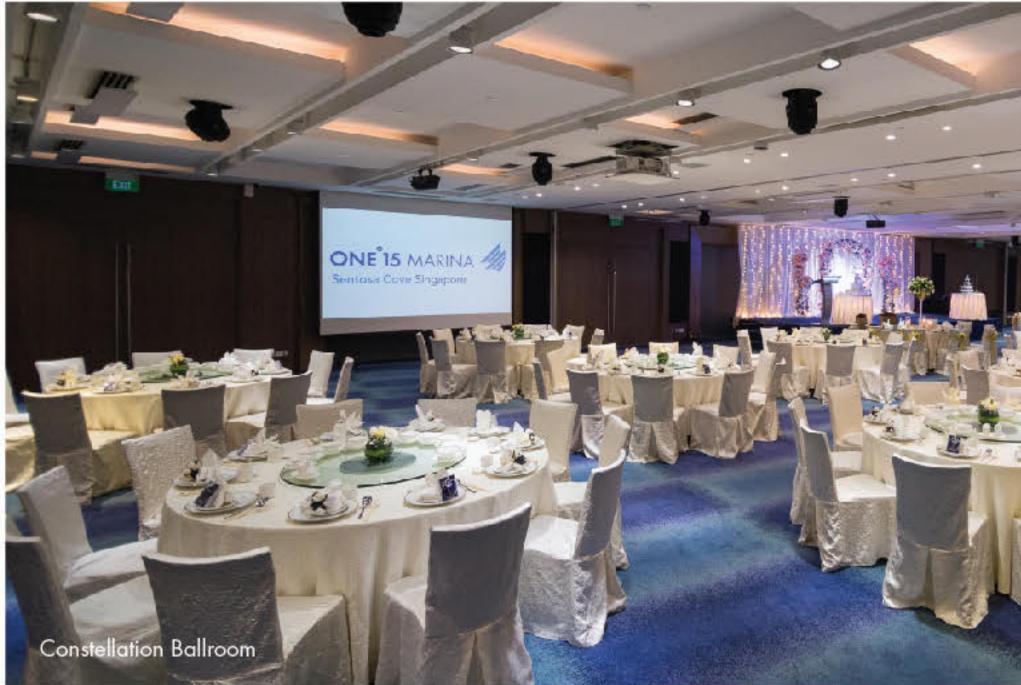

### Constellation Ballroom I, II & III

Constellation boasts three separate halls that can be combined to create a single, grand ballroom.

Maximum Capacity: 500 persons