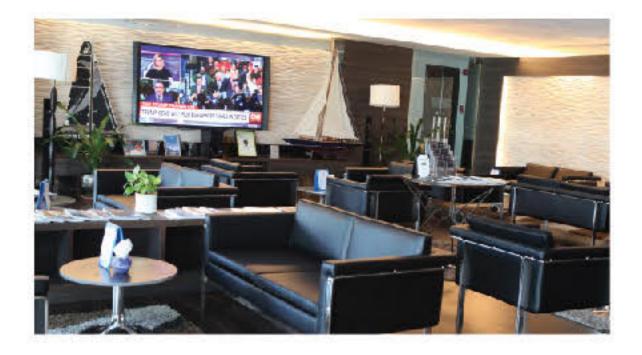

#### innerCove

Featuring a bar, an 85-inch TV and stylish arm chairs and sofas, the innerCove is a great space for private moments, light reading or an afternoon tête-à- tête.