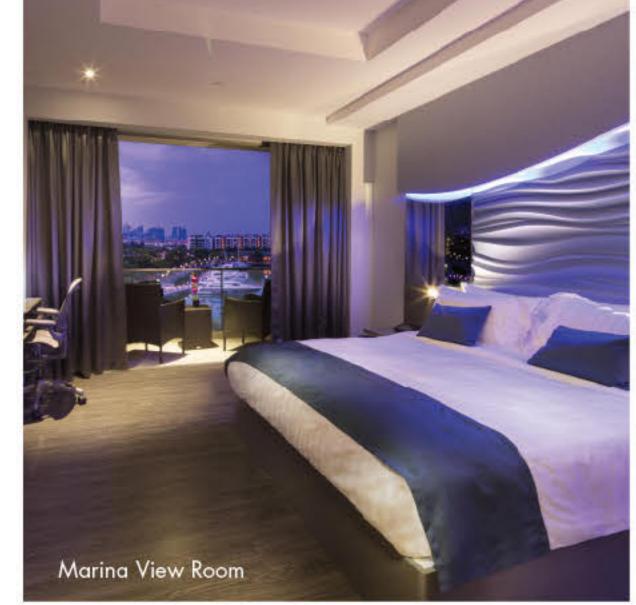

#### Marina View Room 35sqm | Queen/Twin Bedded

The Marina View Room offers a panoramic view of the marina through the floor-to-ceiling windows that open up to an outdoor balcony. Indulge in a romantic dinner in the comfort of your room with choices from the extensive in-room dining menu. Sip on classic cocktails as you admire the sun setting in the horizon.