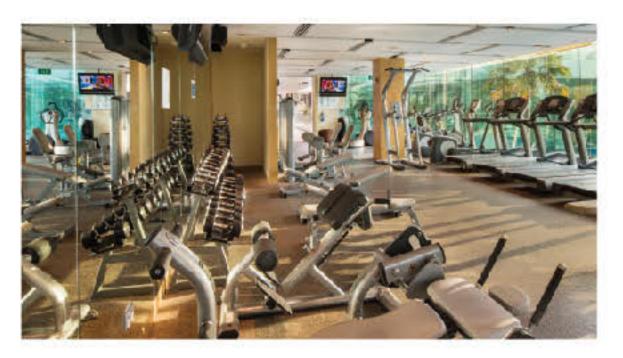

#### Fitness Centre

Spanning over 1,200sqft, the fitness centre is equipped with a wide range of cardio, strength and resistance, free weights, functional training equipment.