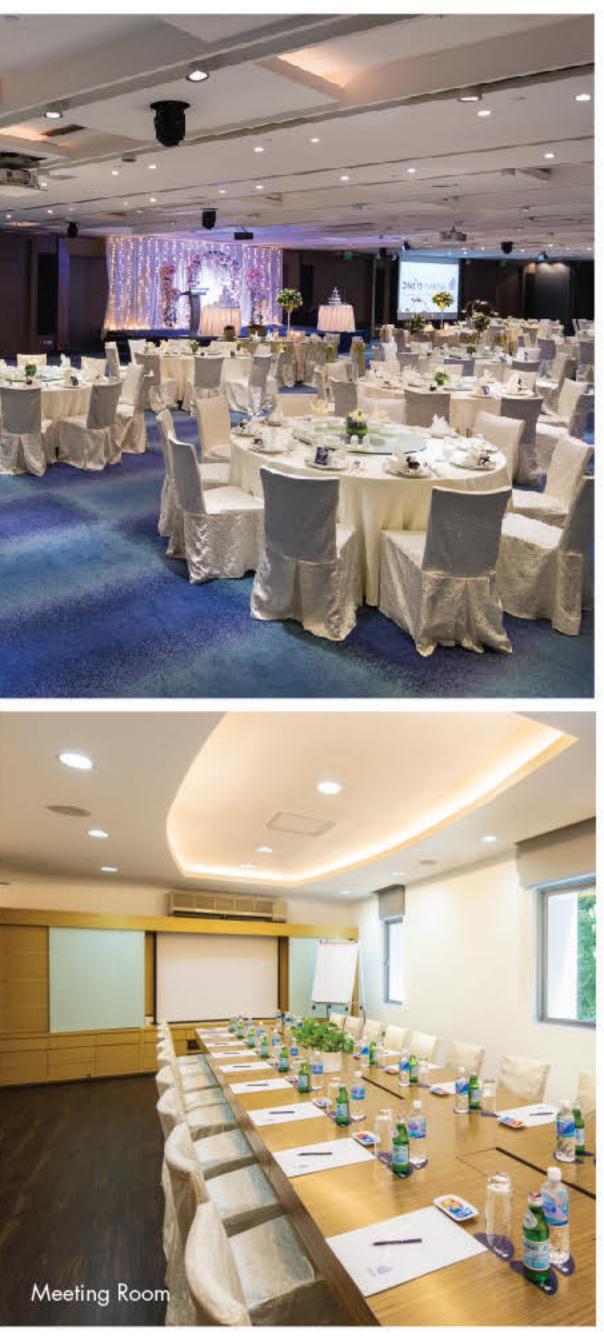

### Constellation Ballroom I, II & III

Constellation boasts three separate halls that can be combined to create a single, grand ballroom.

Maximum Capacity: 500 persons

### Meeting Room & Chart Room Meeting Room & Chart Room are inviting

and bright workspaces that provide the perfect venue for private discussions. Maximum Capacity: 20 persons

Rooftop Terrace Luxuriate in the panoramic view of the marina and beyond at one of Singapore's most exclusive rooftop venues, certain to leave a lasting impression on your guests. Maximum Capacity: 100 persons