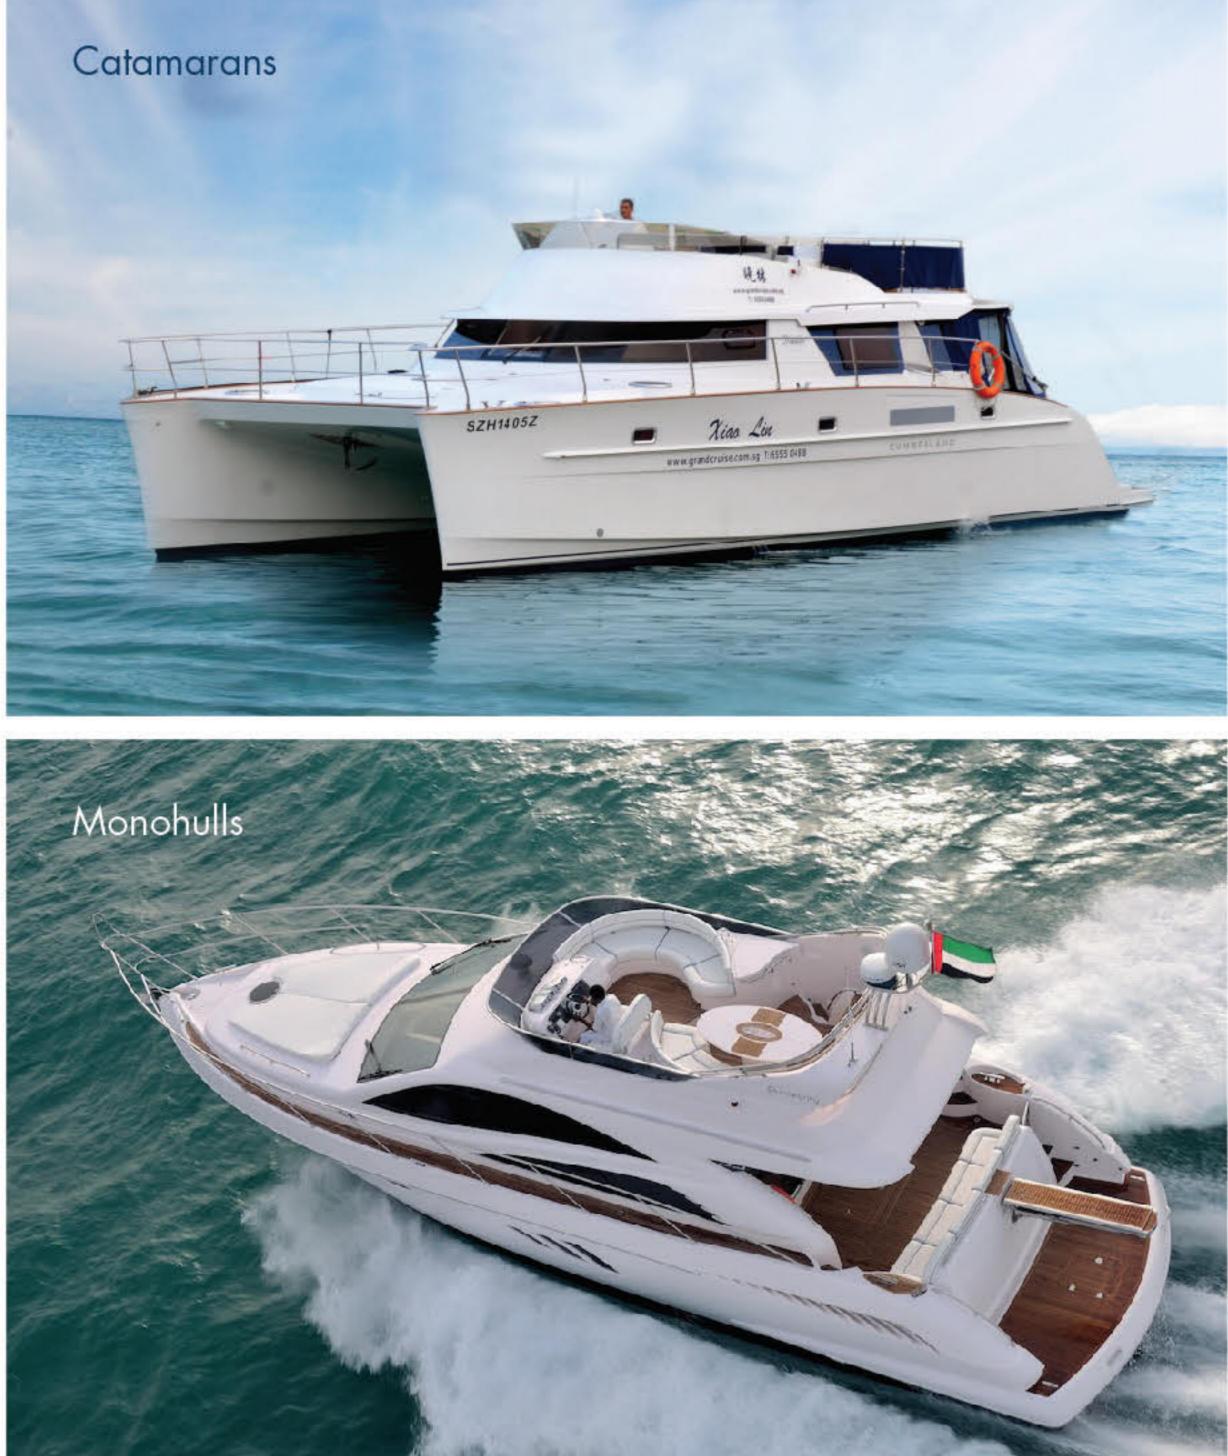

# CHARTERS

Open the door to a privileged lifestyle of unrivalled luxury with ONE15 Luxury Yachting. Charter from a selection of fleets ranging from monohull sailboats to powered catamarans for up to 45 persons. Out charters come complete with qualified skippers and top-notch services to cater to all your chartering needs, be it for leisure cruises, corporate functions or wedding ceremonies.