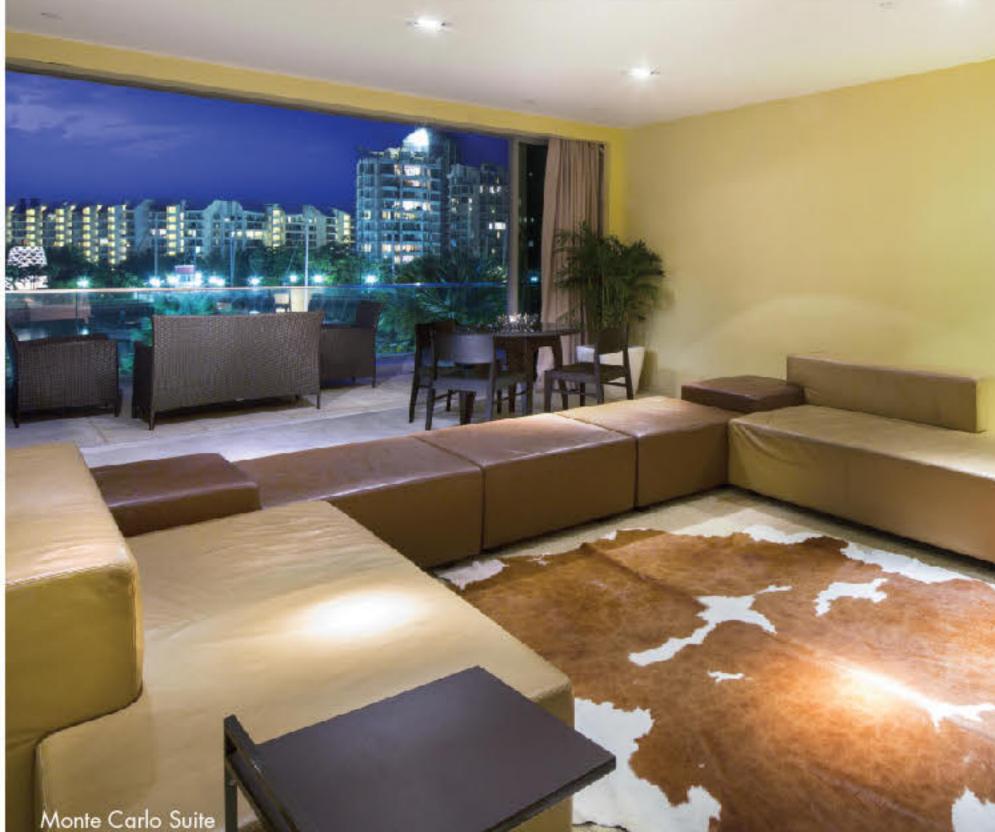

#### Monte Carlo Suite 160sqm | Queen/Hollywood Queen

The 160sqm Monte Carlo Suite has amazing marina views and the amenities to match. It features two elegant bedrooms, luxurious bathrooms, spacious living room, breezy outdoor balcony, and floor-to-ceiling windows. Monte Carlo Suite can be booked as a whole or separately; Monte Carlo I with a living room and balcony, and Monte Carlo II with balcony.