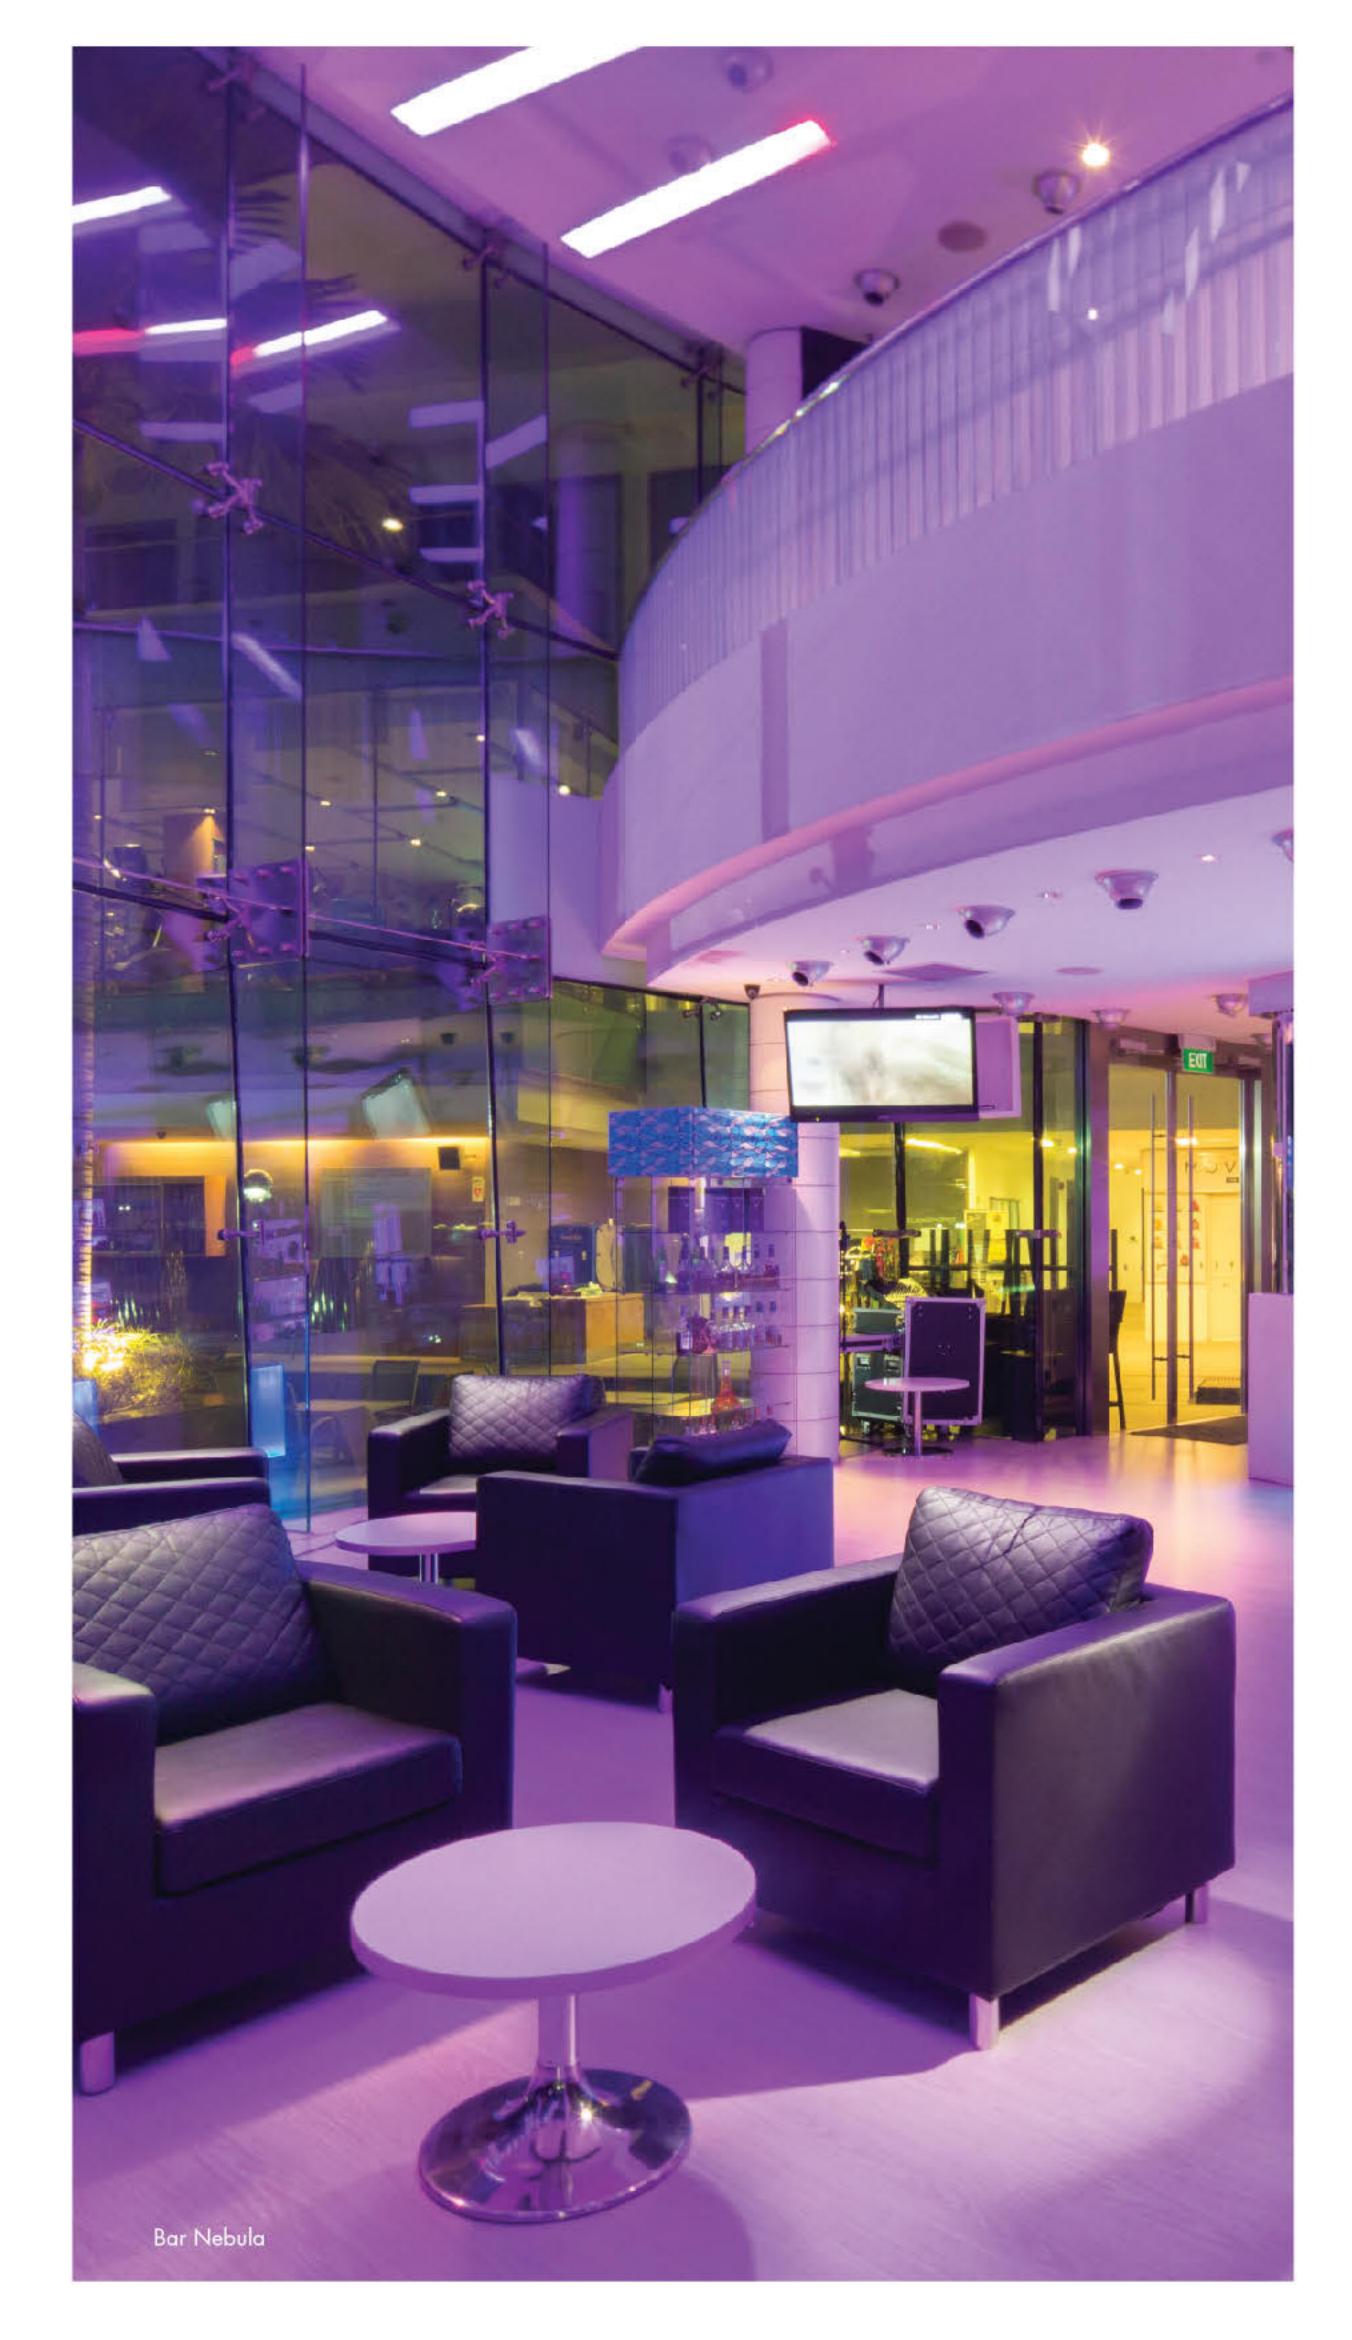

#### Bar Nebula

Bar Nebula serves up a casually elegant ambience along with an extensive selection of single malt whiskies, imported beers, wines, cocktails and delicious lounge snacks.