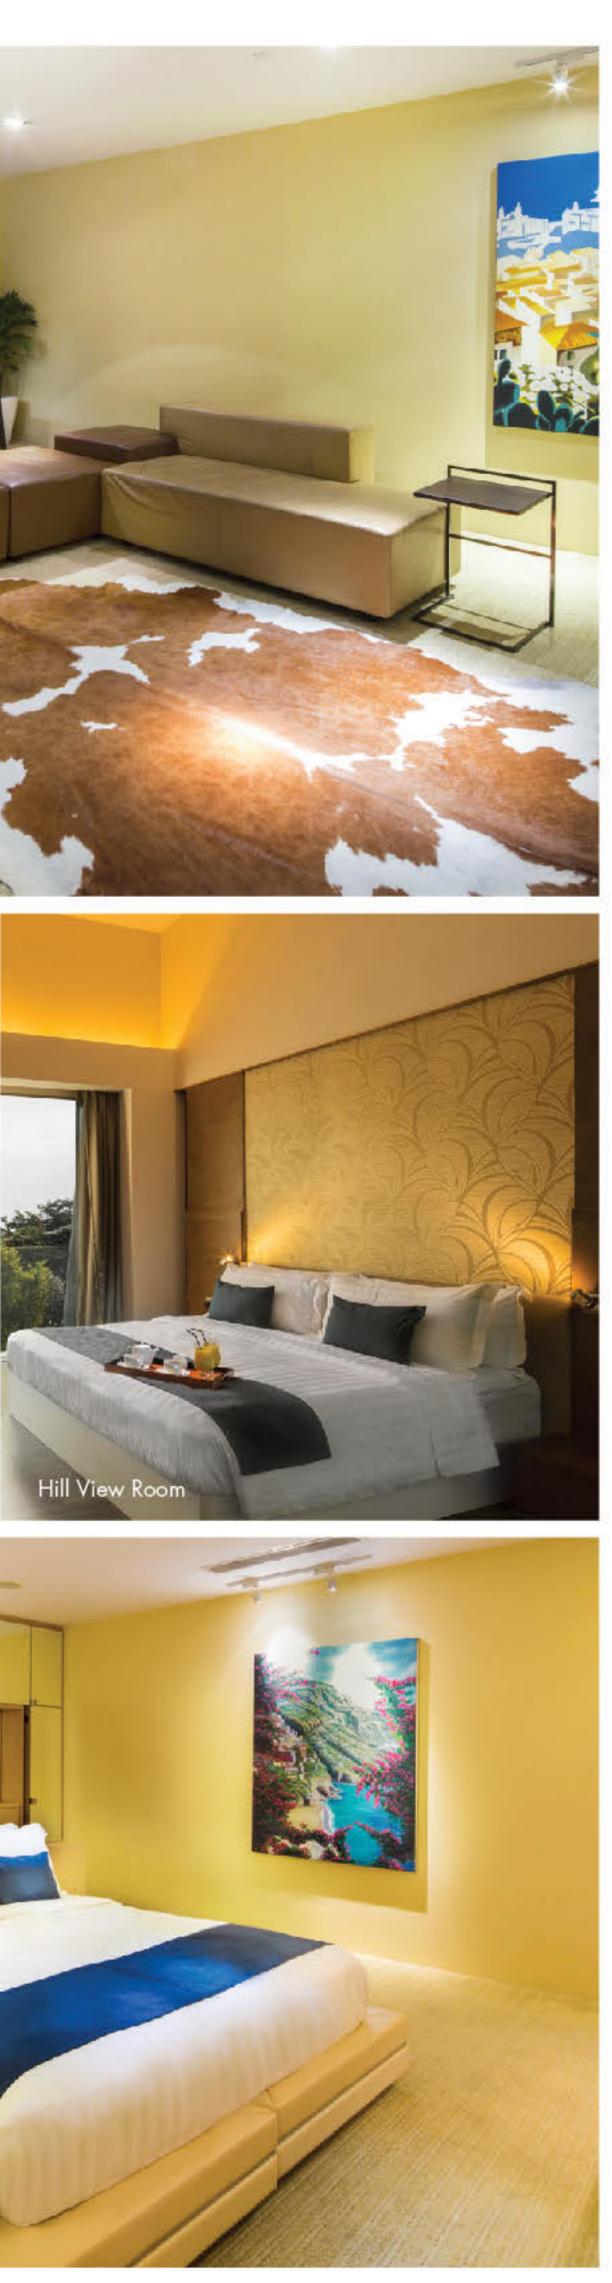

#### Hill View Room 41sqm | Queen/Twin Bedded

Surrounded amidst lush greenery, the Hill View Room sports a decadent bathtub with overhead sunroof for natural daylight or night stargazing as you soak in a therapeutic bath.